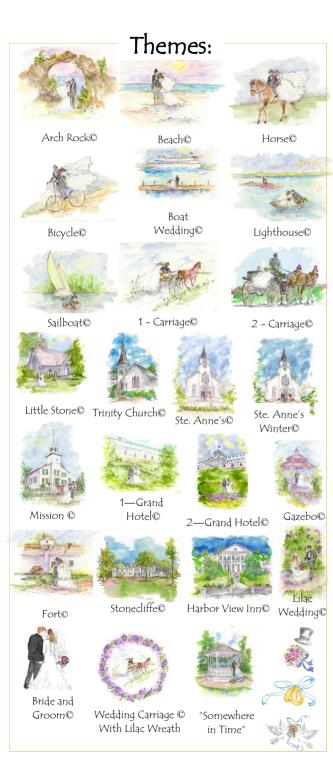

## Specializing in: Wedding Invitations, Response Cards, Programs, Place Cards, Thank You Cards, Informal Announcements and Handcrafted Stationery

This is a specialized service for couples that plan to marry on the island and would like to have a unique invitation with accessories. We are able to offer you the following—(please look inside) Mackinac Island scenes:

> Featuring: Michigan Artist Jeannie West Design: Grace & Joanna Armour

|                                                                                                                                                                             | Selection                                                          | ns: 🏼 🌽                                                       |
|-----------------------------------------------------------------------------------------------------------------------------------------------------------------------------|--------------------------------------------------------------------|---------------------------------------------------------------|
| Invitations $\boxtimes$<br>8-1/2" X 5-1/2" (tent fold)<br>7 x 5 (tent fold)<br>5- $\frac{1}{2}$ x 5- $\frac{1}{2}$ " (square)<br>Velum Overlay or<br>3 layered card - 5 x 7 | 50<br>\$170.00<br>(or \$3.40 each)<br>\$200.00<br>(or \$4.00 each) | Each Additional<br>(over 50)<br>\$2.00<br>(over 50)<br>\$2.50 |
| Response Cards ⊠<br>5-1/2″ X 4-1/4″ (side fold)                                                                                                                             | 50<br>\$60.00<br>(or \$1.20 each)                                  | Each Additional<br>(over 50)<br>\$ .60                        |
| Response<br>Postcards<br>5-1/2" X 4-1/4"                                                                                                                                    | 50<br>\$35.00<br>(or \$.70 each)                                   | Each Additional<br>(over 50)<br>\$ .50                        |
| Place cards<br>1-3/4" X 4-1/4" (tent fold)                                                                                                                                  | 50<br>\$35.00                                                      | Each Additional<br>\$ .50                                     |
| Programs Covers<br>7 x 5 (side fold)<br>or size upon request<br>Program Covers<br>and inside                                                                                | 50<br>\$ 75.00<br>(or \$1.50 each)<br>\$150.00<br>(or \$3.00 each) | Each Additional<br>\$ 1.50<br>\$ 3.00                         |
| Thank You Cards ⊠<br>5-1/2″ X 4-1/4″ (side fold)                                                                                                                            | 50<br>\$60.00<br>(or \$1.20 each)                                  | Each Additional<br>\$ .60                                     |
| Reception<br>Invitations<br>5-1/2″ X 4-1/4″                                                                                                                                 | 50<br>\$ 35.00<br>(or \$.70 each)                                  | Each Additional<br>\$ .50                                     |
| Announcements ⊠<br>5-1/2″ X 4-1/4″ (side fold)                                                                                                                              | 50<br>\$80.00<br>(or \$1.60 each)                                  | Each Additional<br>\$ 1.25                                    |
| Return address labels                                                                                                                                                       | 50<br>\$10.00                                                      | Each Additional<br>\$ .10                                     |
| Sealing Stamps                                                                                                                                                              | 50<br>\$10.00                                                      | Each Additional<br>\$ .10                                     |
| Wine Labels                                                                                                                                                                 | \$1.00 each                                                        |                                                               |
| Tent Cards (for table)                                                                                                                                                      | \$1.00 each                                                        |                                                               |